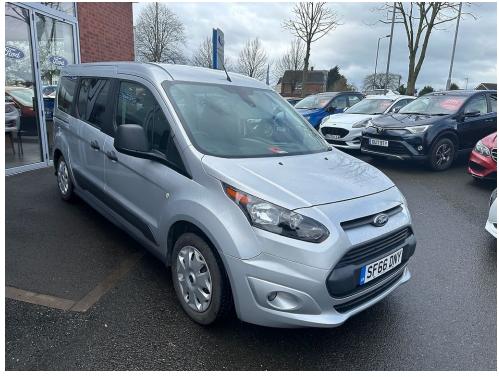

## Vehicle found at ford.cars2sell.co.uk

Ford 1.5 TDCi Zetec MPV 5dr Diesel Manual Euro 6 (100 ps)SF66DNY

£12,999

Engine: 1.5 Litre Diesel Age: 2016 / 66 Plate

Transmission: Manual Colour: Moondust Silver

Mileage: 27500 miles Body: 5 door MPV

Grey Cloth interior, This is a 2016 Ford Tourneo Connect TDCi Zetec, a car with a 1.5L diesel engine. It comes in Zetec trim and meets Euro 6 emission standards. This vehicle has very low mileage, clocking in at only 27,500 miles.